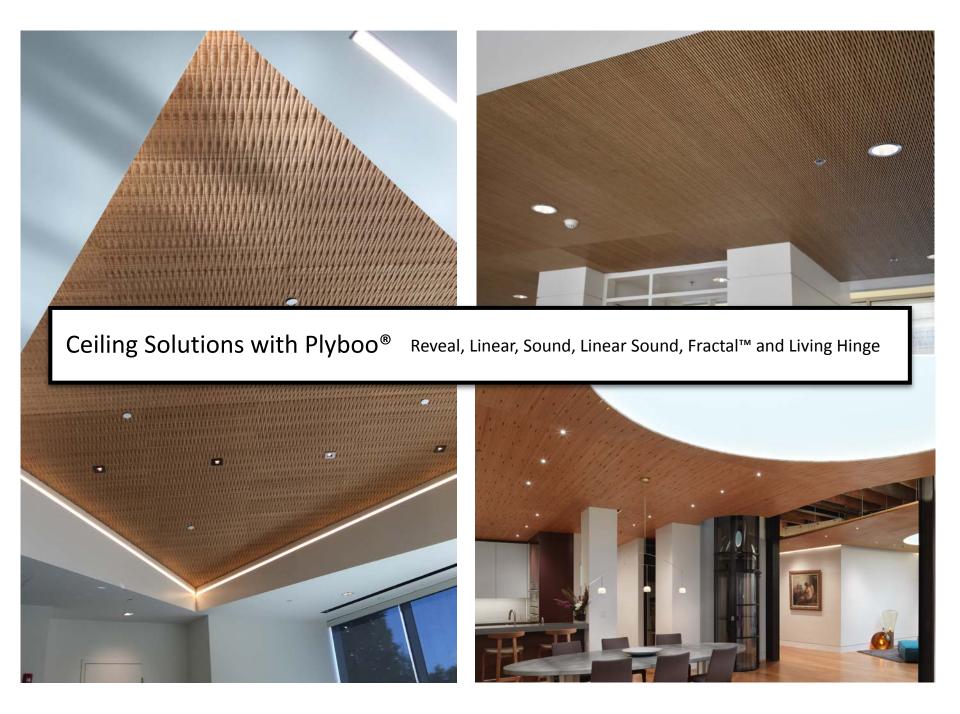

## 866.835.9859 | www.plyboo.com

| Ceiling Type Information Sheet                                 |                                                                                                                                                                         |                                                                                                                                                                                                                                                                                                       |                                                             |  |  |  |
|----------------------------------------------------------------|-------------------------------------------------------------------------------------------------------------------------------------------------------------------------|-------------------------------------------------------------------------------------------------------------------------------------------------------------------------------------------------------------------------------------------------------------------------------------------------------|-------------------------------------------------------------|--|--|--|
| Ceiling Type                                                   | Definition                                                                                                                                                              | Plyboo Products<br>Considerations                                                                                                                                                                                                                                                                     | Information                                                 |  |  |  |
| Lay in: hardware<br>available from multiple<br>manufacturers.  | Square or Rectangular<br>panel – typically sized at<br>2'x 2' or 2'x 4' – though<br>some manufacturers offer<br>other sizes.                                            | This will work with most if<br>not all Plyboo panel types.<br>Refer to hardware<br>manufacturer for specific<br>weight and size<br>requirements of ceiling<br>systems.                                                                                                                                | Download Lay In Ceiling<br>Drawing<br>Source Edge<br>LAY-IN |  |  |  |
| C-Hanger: Hardware<br>available from multiple<br>manufacturers | C-Hanger attachment<br>secured to back of Plyboo<br>panel. This is then hung<br>on heavy-duty T-Bar that<br>is suspended per<br>manufacturers respective<br>guidelines. | Refer to hardware<br>manufacturers'<br>recommendations for<br>quantity per size of panel.<br>Panel depth must accept<br>recommended hardware<br>attachment. Some "Living<br>Hinge" or "Linear Sound"<br>panels may not work with<br>this mounting system<br>without additional<br>strapping/material. | Download C-Hanger<br>Attachment Drawing                     |  |  |  |
| Direct attachment: GC<br>specific or Star Hanger<br>Systems    | Direct attachment to an<br>existing grid can be<br>achieved in a number of<br>ways.                                                                                     | Refer to hardware<br>manufacturers'<br>recommendations for<br>quantity per size of panel.<br>Panel depth must accept<br>recommended hardware<br>attachment. Some "Living<br>Hinge" or "Linear Sound"<br>panels may not work with<br>this mounting system<br>without additional<br>strapping/material. | Download Direct<br>Attachment to Grid<br>Drawing            |  |  |  |