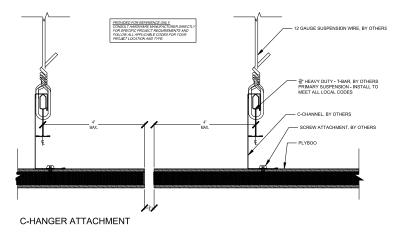

## 866.835.9859 | www.plyboo.com

| Ceiling Type Information Sheet                                 |                                                                                                                                                                         |                                                                                                                                                                                                                                                                                                       |                                                             |  |  |  |
|----------------------------------------------------------------|-------------------------------------------------------------------------------------------------------------------------------------------------------------------------|-------------------------------------------------------------------------------------------------------------------------------------------------------------------------------------------------------------------------------------------------------------------------------------------------------|-------------------------------------------------------------|--|--|--|
| Ceiling Type                                                   | Definition                                                                                                                                                              | Plyboo Products<br>Considerations                                                                                                                                                                                                                                                                     | Information                                                 |  |  |  |
| Lay in: hardware<br>available from multiple<br>manufacturers.  | Square or Rectangular<br>panel – typically sized at<br>2'x 2' or 2'x 4' – though<br>some manufacturers offer<br>other sizes.                                            | This will work with most if<br>not all Plyboo panel types.<br>Refer to hardware<br>manufacturer for specific<br>weight and size<br>requirements of ceiling<br>systems.                                                                                                                                | Download Lay In Ceiling<br>Drawing<br>Source Edge<br>LAY-IN |  |  |  |
| C-Hanger: Hardware<br>available from multiple<br>manufacturers | C-Hanger attachment<br>secured to back of Plyboo<br>panel. This is then hung<br>on heavy-duty T-Bar that<br>is suspended per<br>manufacturers respective<br>guidelines. | Refer to hardware<br>manufacturers'<br>recommendations for<br>quantity per size of panel.<br>Panel depth must accept<br>recommended hardware<br>attachment. Some "Living<br>Hinge" or "Linear Sound"<br>panels may not work with<br>this mounting system<br>without additional<br>strapping/material. | Download C-Hanger<br>Attachment Drawing                     |  |  |  |
| Direct attachment: GC<br>specific or Star Hanger<br>Systems    | Direct attachment to an<br>existing grid can be<br>achieved in a number of<br>ways.                                                                                     | Refer to hardware<br>manufacturers'<br>recommendations for<br>quantity per size of panel.<br>Panel depth must accept<br>recommended hardware<br>attachment. Some "Living<br>Hinge" or "Linear Sound"<br>panels may not work with<br>this mounting system<br>without additional<br>strapping/material. | Download Direct<br>Attachment to Grid<br>Drawing            |  |  |  |