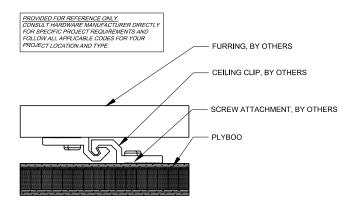

## 866.835.9859 | www.plyboo.com

| Ceiling Type Information Sheet                                 |                                                                                                                                                                         |                                                                                                                                                                                                                                                                                                       |                                                             |  |  |  |
|----------------------------------------------------------------|-------------------------------------------------------------------------------------------------------------------------------------------------------------------------|-------------------------------------------------------------------------------------------------------------------------------------------------------------------------------------------------------------------------------------------------------------------------------------------------------|-------------------------------------------------------------|--|--|--|
| Ceiling Type                                                   | Definition                                                                                                                                                              | Plyboo Products<br>Considerations                                                                                                                                                                                                                                                                     | Information                                                 |  |  |  |
| Lay in: hardware<br>available from multiple<br>manufacturers.  | Square or Rectangular<br>panel – typically sized at<br>2'x 2' or 2'x 4' – though<br>some manufacturers offer<br>other sizes.                                            | This will work with most if<br>not all Plyboo panel types.<br>Refer to hardware<br>manufacturer for specific<br>weight and size<br>requirements of ceiling<br>systems.                                                                                                                                | Download Lay In Ceiling<br>Drawing<br>Source Edge<br>LAY-IN |  |  |  |
| C-Hanger: Hardware<br>available from multiple<br>manufacturers | C-Hanger attachment<br>secured to back of Plyboo<br>panel. This is then hung<br>on heavy-duty T-Bar that<br>is suspended per<br>manufacturers respective<br>guidelines. | Refer to hardware<br>manufacturers'<br>recommendations for<br>quantity per size of panel.<br>Panel depth must accept<br>recommended hardware<br>attachment. Some "Living<br>Hinge" or "Linear Sound"<br>panels may not work with<br>this mounting system<br>without additional<br>strapping/material. | Download C-Hanger<br>Attachment Drawing                     |  |  |  |
| Direct attachment: GC<br>specific or Star Hanger<br>Systems    | Direct attachment to an<br>existing grid can be<br>achieved in a number of<br>ways.                                                                                     | Refer to hardware<br>manufacturers'<br>recommendations for<br>quantity per size of panel.<br>Panel depth must accept<br>recommended hardware<br>attachment. Some "Living<br>Hinge" or "Linear Sound"<br>panels may not work with<br>this mounting system<br>without additional<br>strapping/material. | Download Direct<br>Attachment to Grid<br>Drawing            |  |  |  |